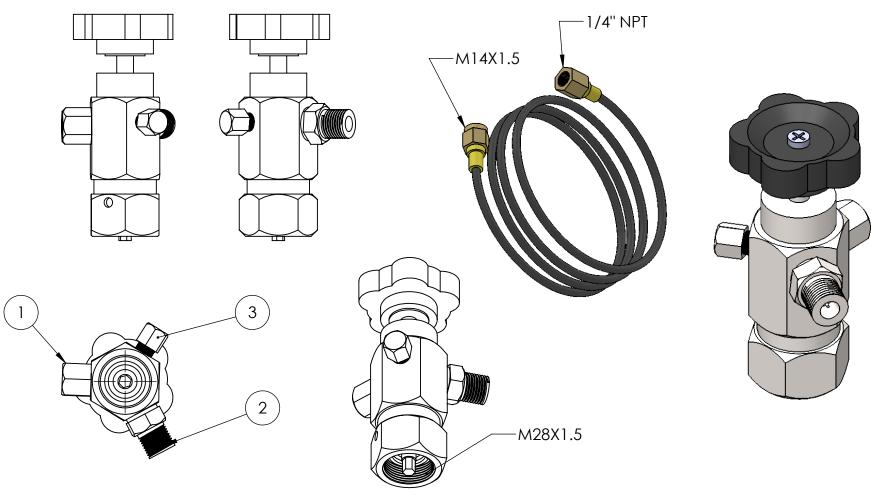

В

1-Pressure Gauge Connection 1/4" NPT 2-Hose Connection M14X1.5 3-Plug

UNLESS OTHERWISE SPECIFIED: DIMENSIONS ARE IN INCHES **TOLERANCES:** FRACTIONAL ± ANGULAR: MACH ± BEND ± TWO PLACE DECIMAL ± THREE PLACE DECIMAL ± IS THE SOLE PROPERTY OF REASONTEK CORPORATION.